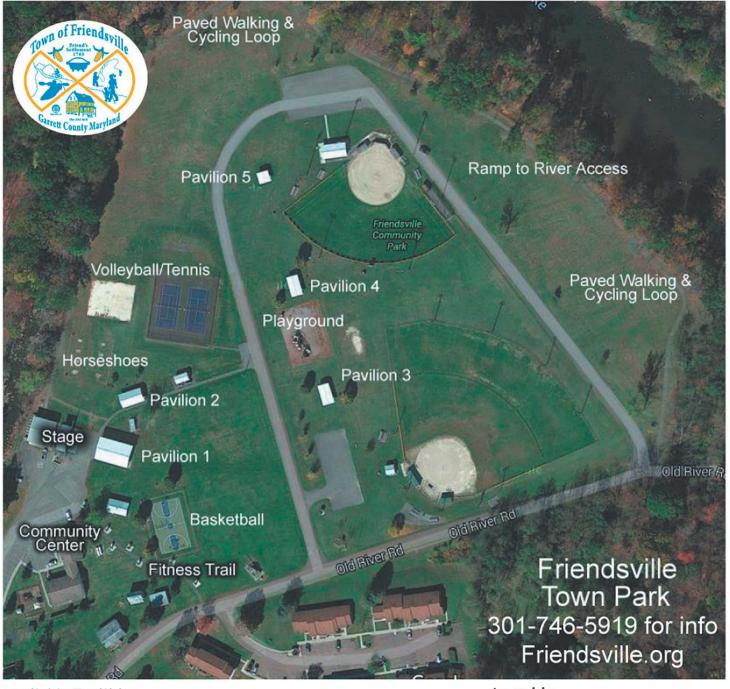

## Park Pavilion Rental Fees

| Stage with large pavilion and bleachers                         | \$ 275.00 per day            |
|-----------------------------------------------------------------|------------------------------|
| Big pavilion with bleachers, #1                                 | \$ 100.00 per day            |
| Big pavilion, #2                                                | \$ 70.00 per day             |
| Small pavilions beside playground, #3, #4                       | \$ 40.00 per day             |
| Small pavilion by little league field, #5                       | \$ 25.00 per day             |
| Whole park<br>A \$100.00 deposit must be paid to hold the whole | \$ 500.00 per day<br>e park. |

To rent the Community Park pavilions please contact Wanda Guard, Administrative Assistant, Clerk-Treasurer at the Town Hall @ 301-746-5919.

When renting the pavilions, the group is responsible for cleaning their pavilion(s) before leaving. The garbage may be deposited into the town dumpster beside the maintenance building.

## Available Facilities

- Stage with large pavilion and pavilion with bleachers
- Big pavilion with bleacher, Pavilion #1
- Big pavilion, Pavilion #2
- Small pavilions beside playground, Pavilions #3 and #4
- Small pavilion by little league field. Pavilion #5
- Whole park (A \$100.00 deposit must be paid in advance to hold the area, Stipulations apply, please contact town Hall for information)

## Amenities

- Basketball Court
- Fitness Trail
- Horseshoe Pits
- Tennis Courts
- Sand Volleyball Court
- Fitness Trail & Paved Trail
- River Access Ramp
- Stage
- Covered Pavilions
- Baseball Fields
- Playgrounds
- Restrooms